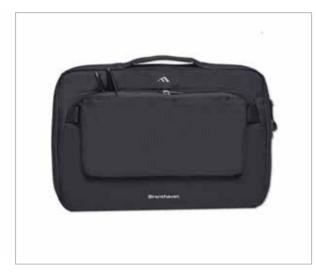

## TRED ALWAYS-ON SLEEVE

The Tred Always-on Sleeve is a slim yet protective work-in case solution. Featuring minimal corner straps that secure devices in place, laptops are snugly protected whether in use or on the go. Loaded with userfriendly features, the Tred Always-on Sleeve is compatible with most laptops up to 14".

## FEATURES

- 1. Discreet corner and center straps create a secure work-in experience
- 2. Skid-resistant bottom panel keeps sleeve in place when in use
- 3. Rear panel includes ID card window
- 4. Integrated top-carry handle
- 5. Optional accessory pouch and shoulder strap available
- 6. 600D rip-stop polyester body material
- 7. 100% Lifetime Guarantee