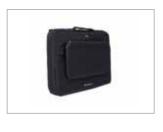

## TRED ALWAYS-ON SLEEVE

The Tred Always-on Sleeve is a slim yet protective work-in case solution. Featuring minimal corner straps that secure devices in place, laptops are snugly protected whether in use or on the go. Loaded with userfriendly features, the Tred Always-on Sleeve is compatible with most laptops up to 14".

## FEATURES

- 1. Discreet corner and center straps create a secure work-in experience
- 2. Skid-resistant bottom panel keeps sleeve in place when in use
- 3. Rear panel includes ID card window
- 4. Integrated top-carry handle
- 5. Optional accessory pouch and shoulder strap available
- 6. 600D rip-stop polyester body material
- 7. 100% Lifetime Guarantee